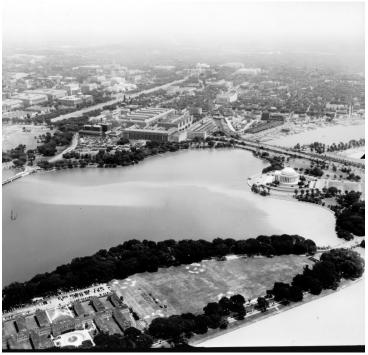

## Aerial photograph Taken over Washington, D.C. Showing the Jefferson Memorial

## Description

Aerial photograph taken over Washington, D.C., showing the Jefferson Memorial on the right at the edge of the Tidal Basin.

Date(s)

Accession Number 2003-68

8x10 inches (21x26 cm) Black & White