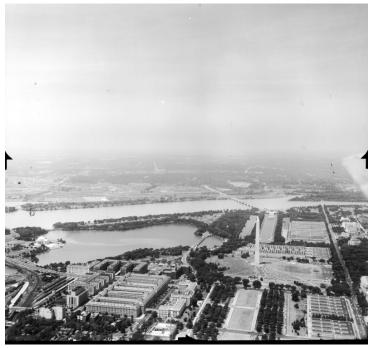

## **Description**

Aerial photograph taken over Washington, D.C., showing the Washington Monument on the right, the Jefferson Memorial on the left, and Washington National Airport in the background across the river.