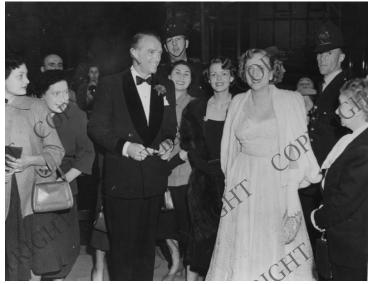

## Margaret Truman is escorted to theater in London by Douglas Fairbanks, Jr

## Description

Margaret Truman, daughter of President Harry S. Truman, is shown arriving at the St. James Theater in London to see a performance of "Caesar and Cleopatra". She is escorted by Douglas Fairbanks, Jr. In the center is Annette Wright, friend of Margaret Truman. Donor: Hennepin County Historical Society

## Date(s)

June 11, 1951

Accession Number 2006-387

6 1/2 x 8 1/4 inches Black & White

Keywords Actors Children of presidents

HST Keywords Truman - Margaret - Trips - Europe

**People Pictured** Fairbanks, Douglas, Jr., 1909-2000 Truman, Margaret (Mary Margaret), 1924-2008 Wright, Annette