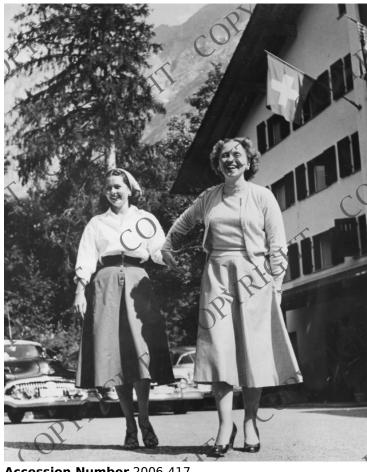

## **Margaret Truman and Alice Patterson** at Hotel Adler in Grindelwald

## Description

Margaret Truman, daughter of President Harry S. Truman, and Alice Patterson, daughter of the United States Minister to Switzerland, on the grounds of the Hotel Adler in Grindelwald. Donor: Hennepin County **Historical Society** 