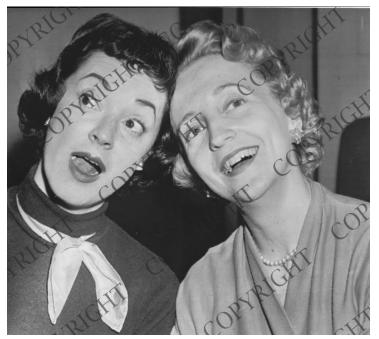

## Description

Margaret Truman, right, practices with singer Gisele MacKenzie for an appearance on Ms. MacKenzie's television program. Donor: Hennepin County Historical Society