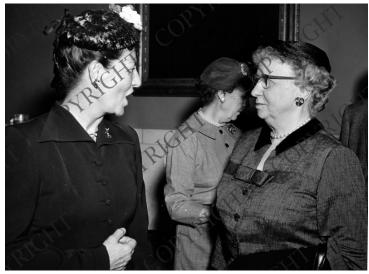

## Bess Truman and Mrs. Charles Brannan at a reception

## Description

Bess Truman listens to Mrs. Charles Brannan, wife of Agricultural Secretary Charles Brannan, at a reception. The woman in the background is unidentified. From: Reni Photos.