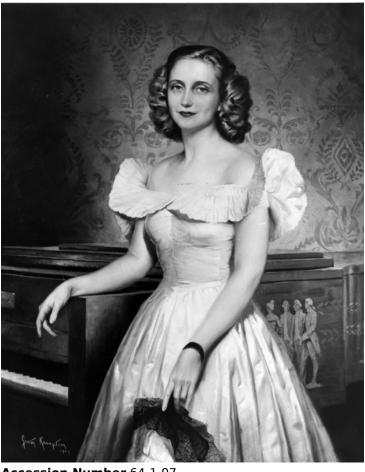

## Painting of Margaret Truman by Greta Kempton

## Description

Portrait of Margaret Truman, a painting by Greta Kempton. Original photograph is in a photo album of inaugural events.

Date(s) 1947

**Accession Number** 64-1-07

8x10 inches (21x26 cm) Black & White

People Pictured Truman, Margaret (Mary Margaret), 1924-2008

**Rights** Public Domain - This item is in the public domain and can be used freely without further permission.

Note: If you use this image, rights assessment and attribution are your responsibility.