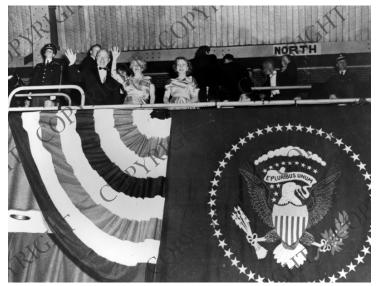

## President Truman and family at the inaugural gala

## Description

Left to right: President Harry S. Truman, Bess, and Margaret Truman at the inaugural gala. Original photograph is in a photo album of inaugural events.

## Date(s) January 19, 1949

Accession Number 64-1-24

8x10 inches (21x26 cm) Black & White

Keywords Children of presidents First ladies Inaugurations Presidential inaugurations Presidents

**HST Keywords** Inaugural - Inaugural balls - 1949; Truman - Inauguration - 1949; Truman - Bess - Inaugurations - 1949; Truman - Margaret - Inaguration - 1949