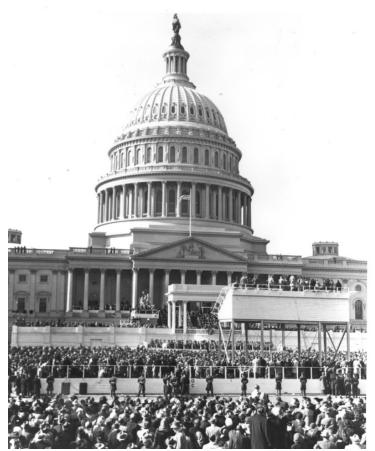

## A view of the Inaugural ceremonies

## Description

Distance view of the Inaugural ceremonies, with the Capitol in the background. Original photograph is in a photo album of inaugural events.

## Date(s)

January 20, 1949

Accession Number 64-1-58

8x10 inches (21x26 cm) Black & White

Keywords Historic buildings Inaugurations

HST Keywords Capitol - U. S.; Inaugural - Address - Stands - 1949; Truman - Inauguration - 1949