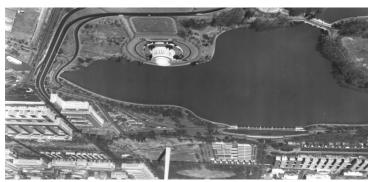

## Aerial View of Jefferson Memorial and Tidal Basin

## **Description**

Aerial view of Jefferson Memorial and Tidal Basin during the time of the inauguration of President Truman. Original photograph is in a photo album of inaugural events.