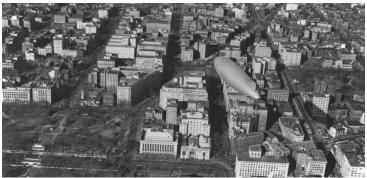

## **Description**

Aerial view of the inaugural parade route, showing the stands between the White House and Lafayette Square. A zeppelin is seen hovering over the city. Original photograph is in a photo album of inaugural events.