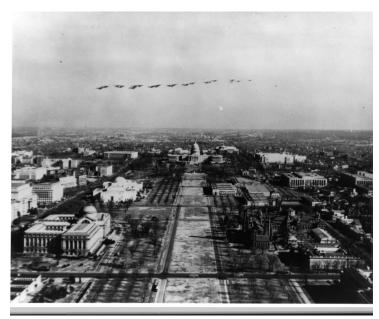

## Aerial view of the Mall between the Capitol and Washington Monument during inauguration

## a photo album of inaugural events.

Date(s)

**Description** 

Aerial view of the Mall between the Capitol and Washington Monument during the inauguration of President Harry S. Truman. Original photograph is in

January 20, 1949

**Accession Number** 64-1-72

8x10 inches (21x26 cm) Black & White

**Keywords** Aerial photographs Historic buildings Inaugurations

HST Keywords Capitol - U. S.; Inaugural - General - 1949; Truman - Inauguration - 1949