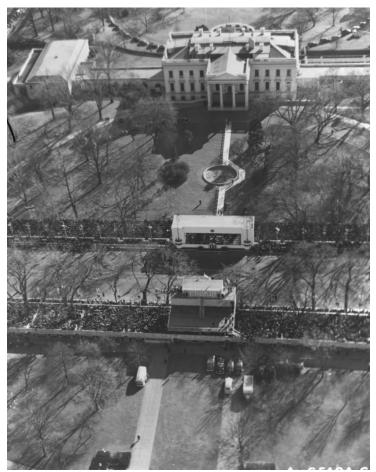

## Aerial view of the Presidential inaugural stand

## Description

Aerial view of the Presidential inaugural stand and the White House. Original photograph is in a photo album of inaugural events.

## Date(s)

January 20, 1949

Accession Number 64-1-73

8x10 inches (21x26 cm) Black & White

Keywords Aerial photographs Inaugurations

HST Keywords Inaugural - Parade - 1949; Truman - Inauguration - 1949; White House - Exterior