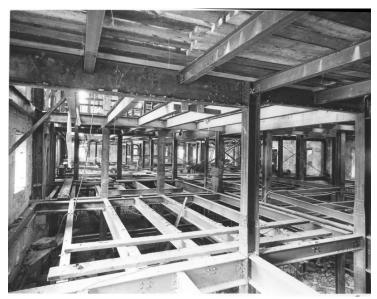

## View from window G-3 to west wall during White House renovation

## Description

View from window G-3 to west wall of the White House, showing progress in installation of permanent interior steel work.