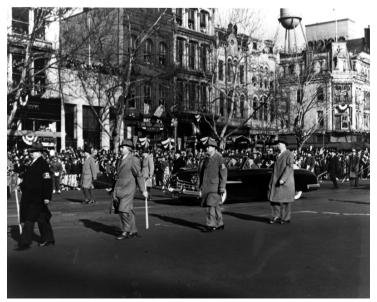

## Truman and Barkley in inaugural parade with Battery D

## Description

President Harry S. Truman and Vice President Alben Barkley in a car in the inaugural parade, accompanied by members of Battery D, President Truman's World War I battery. Original photograph is in a photo album of inaugural events.

## Date(s)

January 20, 1949

Accession Number 64-1-81

8x10 inches (21x26 cm) Black & White

**Keywords** Inaugurations Parades Presidential inaugurations Presidents Veterans Vice-Presidents

**HST Keywords** Armed services - Army - Units - Battery D; Automobiles - Truman in; Battery D; Inaugural - Parade - 1949; Truman - Inauguration - 1949