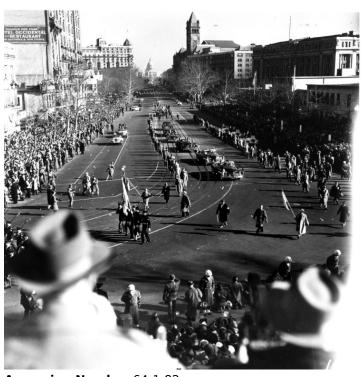

## President, Vice President and party in Inaugural parade, distance view

## **Description**

President Harry S. Truman, Vice President Alben Barkley, and party turning corner at 15th and Pennsylvania Ave., N. W., during the Inaugural parade. Original photograph is in a photo album of inaugural events.