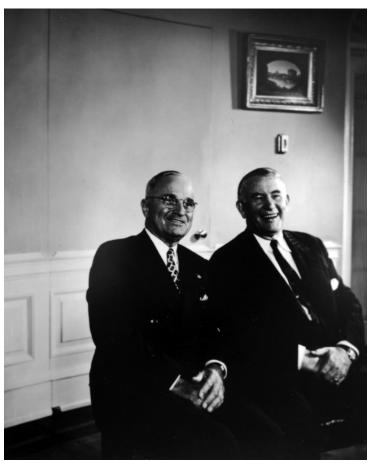

## President Harry S. Truman and Vice President Alben Barkley

**Accession Number 2007-141** 

45.5x5.5 inches Black & White

**Keywords** Portraits Presidents Vice-Presidents

HST Keywords Truman - Dignitaries - Barkley, Alben

## **Description**

Portrait of President Harry S. Truman (left) and Vice President Alben Barkley seated on a bench at the White House. Donor: Col. John A. Riffle.