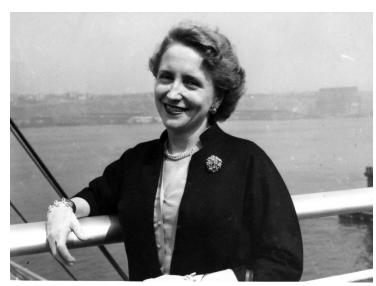

## Portrait of Margaret Truman on a ship

**Accession Number 2007-169** 

4.5x3.25 inches Black & White

**Keywords** Children of presidents Ships

**HST Keywords** Truman - Margaret - Portraits

People Pictured Truman, Margaret (Mary Margaret), 1924-2008

## **Description**

Portrait of Margaret Truman in a dark suit, leaning on the railing of a ship. The event, location, and date are unknown. From: John Bosworth