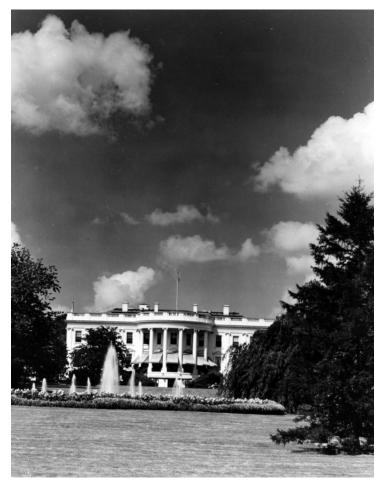

## Exterior view of the south portico of the White House, Washington, D.C

## Description

Exterior view of the south portico of the White House, Washington, D.C., taken across a fountain. This was evidently before the balcony was added. From: Found in a box of miscellaneous photographs in the audiovisual area.