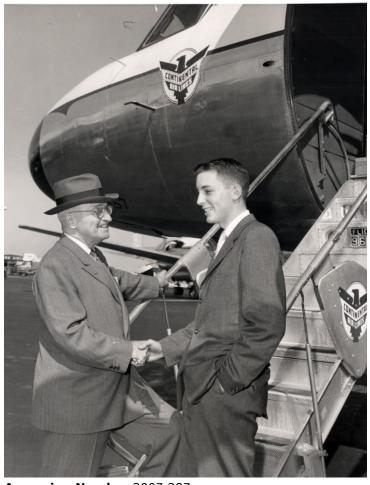

## Former President Harry S. Truman and Mrs. Truman's nephew, David Truman, at a Colorado airport

## Description

Former President Harry S. Truman shakes hands with David Truman, Bess Truman's nephew, as Mr. Truman prepares to board a Continental airplane at the Denver airport on his way back to Kansas City. From: Found in a box of miscellaneous photographs in the audiovisual area.

## Date(s)

ca. 1958

**Accession Number 2007-287** 

8x10 inches (21x26 cm) Black & White

**Keywords** Airplanes Ex-presidents Presidential family

**HST Keywords** Colorado - Denver; Truman - Planes - Aboard - No Date; Truman - Trips - Other - Post Presidential - Colorado, Denver