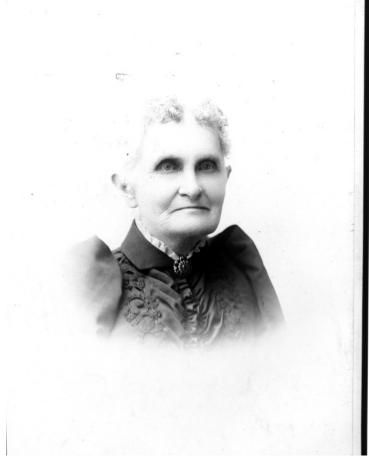

## Portrait of Jessamine Young Wallace, mother of Theodore Boulware Wallace

## Description

Head-and-should portrait of Jessamine Young Wallace, mother of Theodore Boulware Wallace (who married Myra Gates, sister of Madge Gates). From: John Elliott.