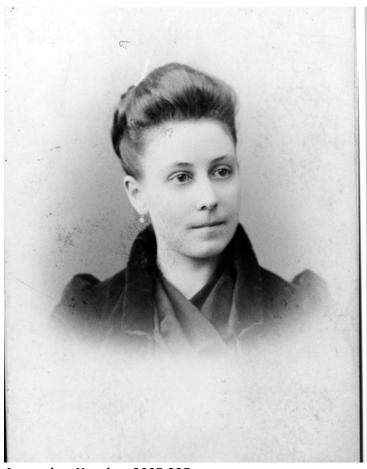

## Portrait of Madge Gates Wallace as a young woman

## **Description**

Head-and-shoulders portrait of a young Madge Gates Wallace, mother of Bess Wallace Truman From: John Elliott.

## Date(s)

ca. 1880

**Accession Number 2007-327** 

5x7 inches (13x18 cm) Black & White

**Related Collection** Wallace, Helen Papers

**Keywords** Portraits Presidential family

**HST Keywords** Truman - Relatives - Wallace Family - Wallace, Mrs. D.W.

People Pictured Wallace, Madge Gates, 1862-1952

Rights Public Domain - This item is in the public domain and can be used freely without further permission.

Note: If you use this image, rights assessment and attribution are your responsibility.