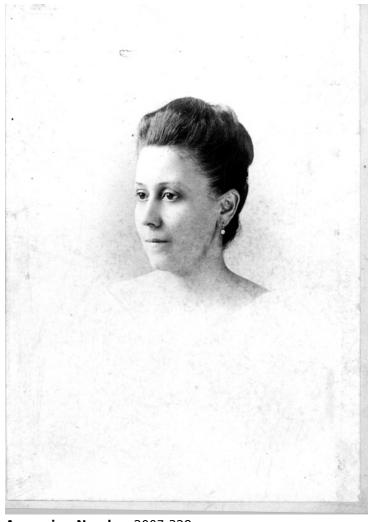

## Description

Head-and-shoulders portrait of a young Madge Gates Wallace, mother of Bess Wallace Truman. From: John Elliott

Date(s)

ca. 1880

**Accession Number** 2007-328

8x10 inches (21x26 cm) Black & White

**Related Collection** Wallace, Helen Papers

**Keywords** Portraits Presidential family

HST Keywords Truman - Relatives - Wallace Family - Wallace, Mrs. D. W.

People Pictured Wallace, Madge Gates, 1862-1952