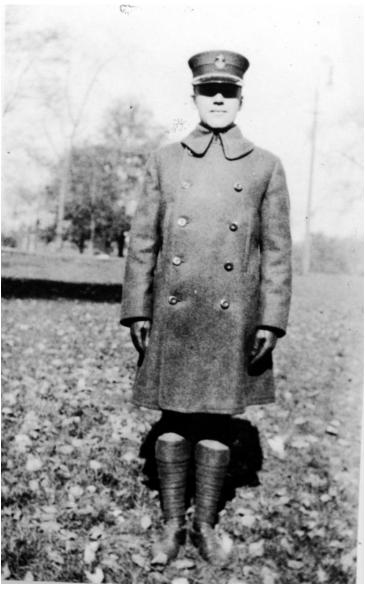

## Portrait of an unidentified Midshipman from Gates/Wallace family

## **Description**

An unidentified Midshipman, wearing his military uniform, poses outdoors for a full length portrait. The photo was in a Gates/Wallace family album. From: John Elliott