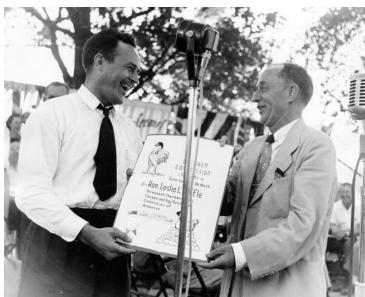

## **Description**

Arkansas Governor Sid McMath (left) presents a certificate making Leslie Biffle the Permanent Chairman of the Chicken and Egg Purchasing Commission of Arkansas to Les Biffle, Secretary of the Senate (right). Photo taken at ceremonies celebrating Les Biffle Day in Piggott, Arkansas.

Date(s)

July 4, 1949

Related Collection Harry S. Truman Papers: White House Central Files: President's Personal File

**Keywords** Award presentations Awards Government employees Governors

HST Keywords Biffle, Les - Ceremonies - Les Biffle Day

People Pictured Biffle, Leslie L., 1889-1966 McMath, Sid

Black & White

Rights The Library is unaware of any copyright claims to this item; use at your own risk.

Note: If you use this image, rights assessment and attribution are your responsibility.