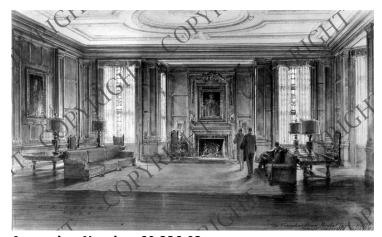

## The Founders Room, Anabel Taylor Hall

## Description

Interior view of the Founders Room in Anabel Taylor Hall, Cornell University.