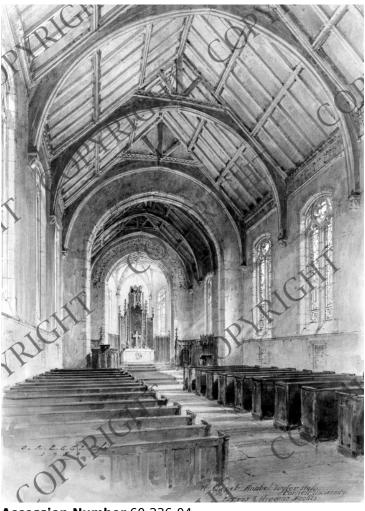

## The Chapel, Anabel Taylor Hall (drawing of chapel)

## **Description**

Drawing of interior view of the Chapel at Cornell University, Anabel Taylor Hall.

## Date(s)

ca. 1952

Accession Number 60-236-04

9x12.75 inches Black & White

Related Collection Harry S. Truman Papers: White House Central Files: President's Personal File

**Keywords** Church buildings Universities and colleges