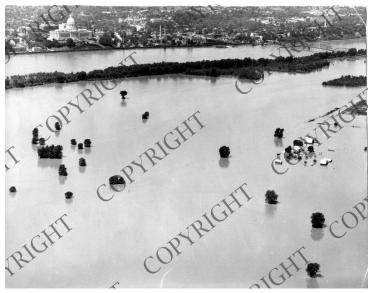

## **Aerial photo of Missouri River Flood**

## **Description**

Aerial view of Missouri River flood.

Date(s)

July 17, 1951

**Accession Number** 60-237-01

10.25x13.25 inches Black & White

Related Collection Harry S. Truman Papers: White House Central Files: President's Personal File