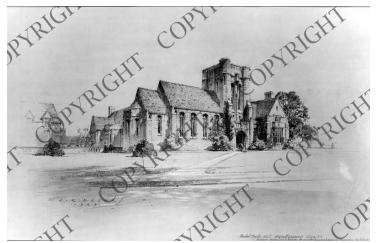

## **Exterior view, Anabel Taylor Hall**

## Description

Exterior view of Anabel Taylor Hall, Cornell University.

Date(s)

ca. 1952

Accession Number 60-236-03

8.5x13 inches Black & White

Related Collection Harry S. Truman Papers: White House Central Files: President's Personal File