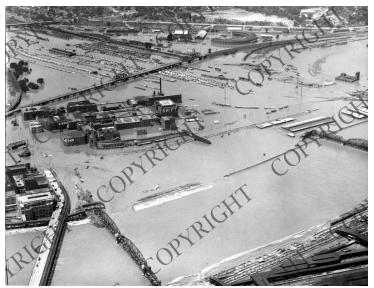

## Aerial photo of Missouri River flood

Description

Aerial view of damage caused by the Missouri River flood.

Date(s) July 17, 1951

Accession Number 60-237-06

10.25x13.25 inches Black & White

Related Collection Harry S. Truman Papers: White House Central Files: President's Personal File