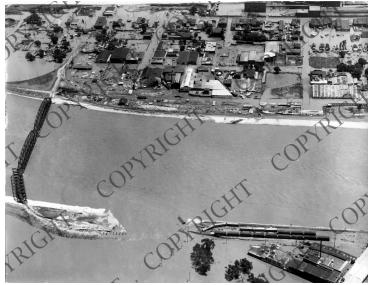

## **Aerial photo of Missouri River flood**

## **Description**

Aerial photo of Missouri River flood.

Date(s)

July 17, 1951

**Accession Number** 60-237-07

10.25x13.25 inches Black & White

Related Collection Harry S. Truman Papers: White House Central Files: President's Personal File