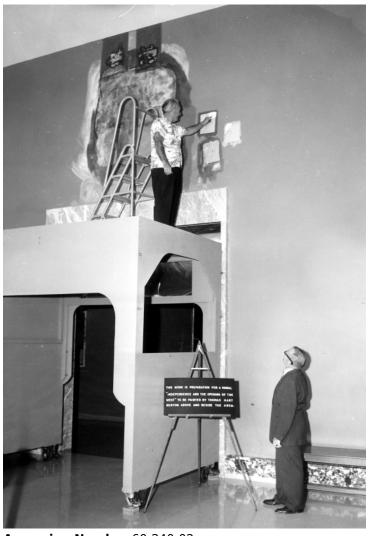

## Dr. Brooks and Wayne Fellows prepare wall

## **Description**

In the lobby of the Harry S. Truman Library, Wayne Fellows (atop scaffolding) checks the wall patches where the Thomas Hart Benton mural will be placed, while Dr. Philip C. Brooks, Director of the Library, watches.

## Date(s)

September 9, 1959

**Accession Number** 60-240-02

4.5x6.75 inches Black & White

**Keywords** Presidential libraries

**HST Keywords** Truman Library - Mural

People Pictured Brooks, Philip Coolidge, 1906-1977