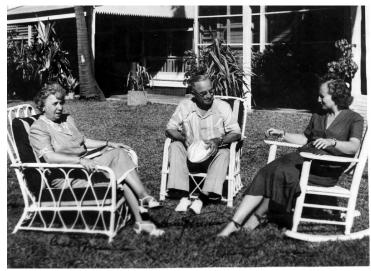

## President Truman and family on lawn of Little White House

## Description

Mrs. Bess Truman (left), President Harry S. Truman (center), and Margaret Truman (right)sitting in chairs on the lawn of the Little White House in Key, West, Florida. The signatures of Bess, Margaret, and President Truman can be seen underneath each of them in the picture; these do not appear to be original and on the actual photo.