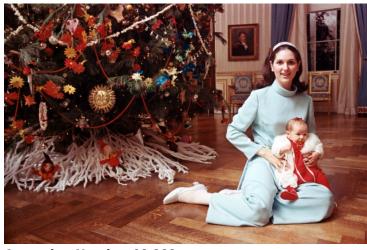

## Description

Lynda Bird Johnson Robb in front of White House Christmas tree in the Blue Room with her infant daughter, Lucinda Robb. From a leather bound album of 22 photos of President Johnson and family at the White House. A gift from President Lyndon B. Johnson.