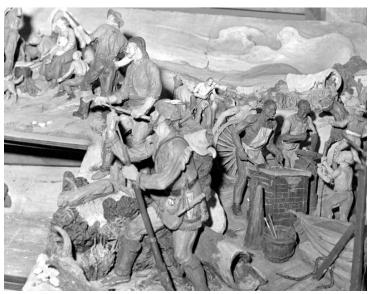

## Test picture of Benton's model for his mural

**Accession Number** 60-286-02

8x10 inches (21x26 cm) Black & White

Keywords Artists' preparatory studies Sculpture

HST Keywords Truman - Library - Mural - Clay model

## **Description**

A test picture of Thomas Hart Benton's model for his mural he will paint at the Harry S. Truman Library.