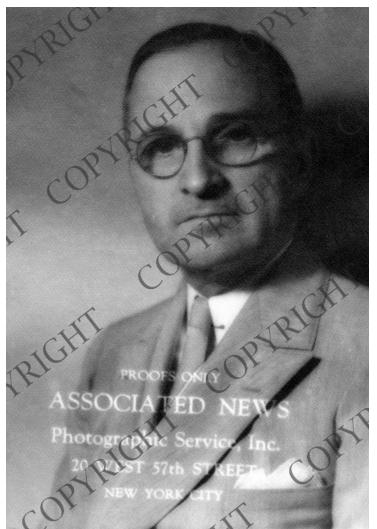

## **Official picture of Truman**

## Description

An official portrait of President Harry S. Truman. The photo is a proof, and has "Proofs Only" and the studio name and address printed across it.

**Date(s)** 1945

Accession Number 60-291-08

9.5x6.5 inches Black & White

Related Collection Harry S. Truman Papers: White House Central Files: Official File

Keywords Portraits Presidents

HST Keywords Truman - Portraits - Official

People Pictured Truman, Harry S., 1884-1972