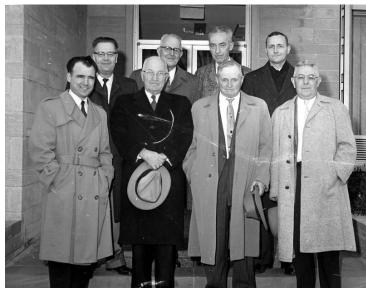

## **Description**

Former President Harry S. Truman (center) poses with executives from the Ford Motor Company, M. E. L. Division, Metuchen, New Jersey. Front row, left to right: John O'Grady, former President Truman, J. Vivian Truman, and Fred Easley. Back row, left to right: Olaf F. Altonen, Richard Comegys, John Lynch, and Dean Meyerson.