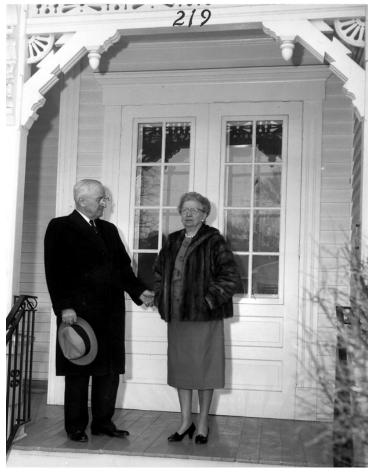

## Former President and Mrs. Truman together on porch

## **Description**

Former President Harry S. Truman (left) and Mrs. Bess Wallace Truman stand together on the porch of their house.