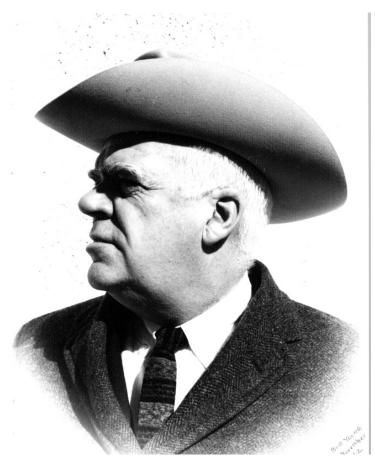

## Profile portrait of Commissioner of Indian Affairs Philleo Nash wearing western hat

## Description

Profile portrait of Commissioner of Indian Affairs Philleo Nash wearing western hat.

Date(s) November 1962

Accession Number 98-2720

8x10 inches (21x26 cm) Black & White

Related Collection Nash, Philleo Papers

Keywords Administrative agencies Indians of North America Portraits

HST Keywords Bureau of Indian Affairs

People Pictured Nash, Philleo, 1909-1987

**Rights** The Library is unaware of any copyright claims to this item; use at your own risk.