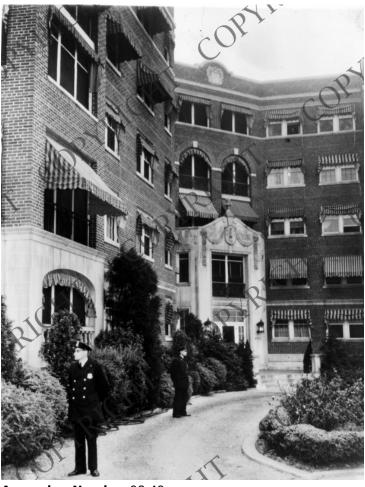

## Exterior view of the Truman apartment at 4701 Connecticut Avenue in Washington, D. C

## Description

Exterior view of the Truman apartment at 4701 Connecticut Avenue in Washington, D. C. Capital police are shown on guard around the building where the new President and Mrs. Truman reside until they move into the White House.