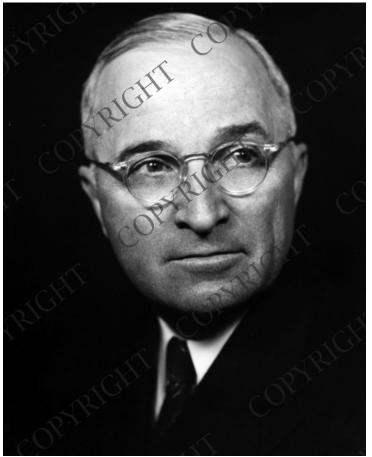

## Formal head and shoulders portrait of President Truman

## Description

Formal portrait of President Harry S. Truman. Same pose as 58-597.

## Date(s)

ca. 1947

Accession Number 98-128

11 x 14 Black & White

HST Keywords Truman - Portraits - Misc. Photographers - Constant, Maurice

People Pictured Truman, Harry S., 1884-1972

**Rights** Copyrighted - This item is copyrighted and cannot be published, reproduced, or otherwise used without the explicit permission of the copyright holder.