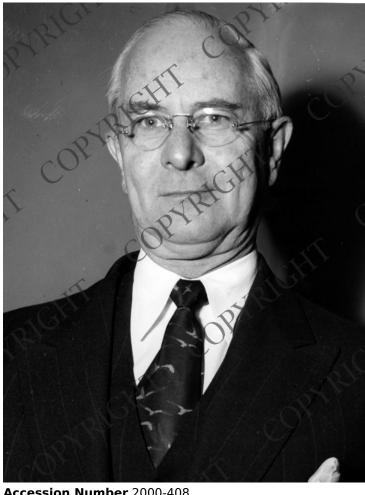

## **Head and Shoulders Portrait of Commerce Secretary Charles Sawyer**

Description

Portrait of Commerce Secretary Charles Sawyer.

Date(s) 1950

**Accession Number 2000-408** 

8x10 inches (21x26 cm) Black & White