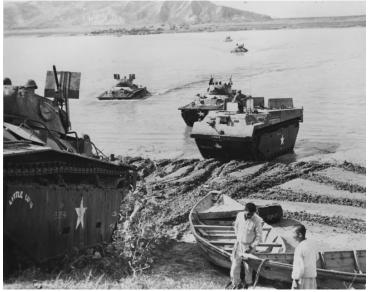

## AMTPAC's of the 1st Marine Division on Han River

## Description

AMTPAC's of the 1st Marine Division come out of the Han River at the Ahengju River crossing on the Korean battle line.

Date(s) September 21, 1950

Accession Number 2007-458

8x10 inches (21x26 cm) Black & White