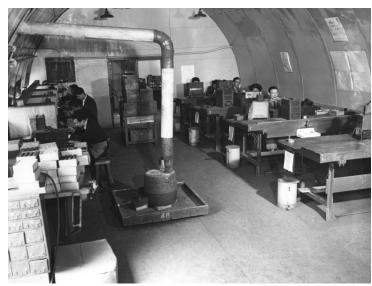

## **Description**

The crystal shop at the Yokohama, Japan Signal Maintenance Depot. This was a support center for the Korean War.