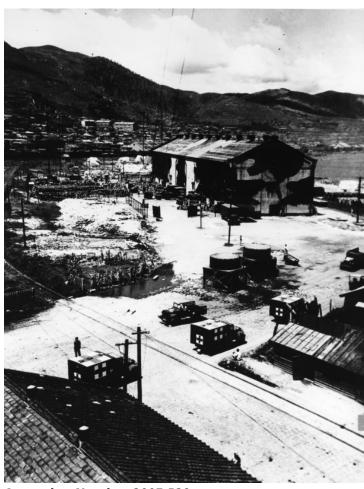

## Big signal depot and warehouse on waterfront at Pusan, Korea

## **Description**

Big signal depot and maintenance warehouse located on the waterfront at Pusan, Korea during Korean War.