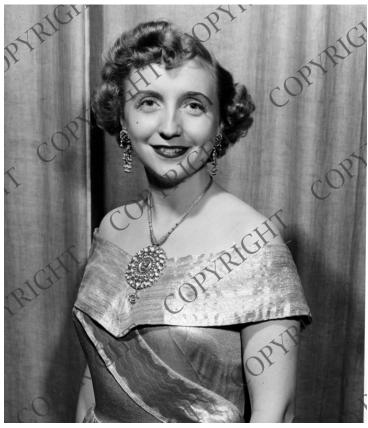

## Portrait of Margaret Truman in Nashville

## **Description**

Portrait photo of Margaret Truman taken when she appeared in concert at the Ryman Auditorium in Nashville, Tennessee.

## Date(s)

December 1950

**Accession Number 2001-3** 

8x10 inches (21x26 cm) Black & White

**Related Collection** Daniel, Margaret Truman and E. Clifton Daniel Papers

**Keywords** Children of presidents Portraits