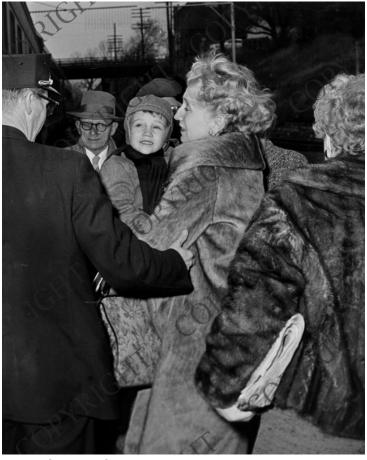

## Margaret (Truman) Daniel with son Clifton

## Description

Margaret (Truman) Daniel (center) and son Clifton boarding a train for a homeward trip with her husband and children.

Date(s) January 1960

Accession Number 60-324-05

8x10 inches (21x26 cm) Black & White