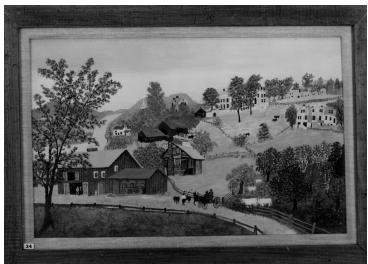

## **Farm Scene by Grandma Moses**

Accession Number 60-325-04

4x5 inches (10x13 cm) Black & White

**Keywords** Painting

**Rights** Public Domain - This item is in the public domain and can be used freely without further permission.

## **Description**

This is a photograph of the painting, "Farm Scene" by Grandma Moses, formerly owned by President Harry S. Truman.

Date(s)

1960