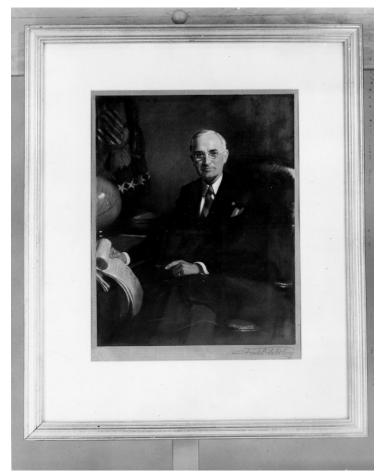

## Portrait of Harry S. Truman by Frank O. Salisbury

## Description

Portrait of Harry S. Truman by Frank O. Salisbury, which is in the collection of the Harry S. Truman Museum & Library.

**Date(s)** 1960

Accession Number 60-325-07

4x5 inches (10x13 cm) Black & White