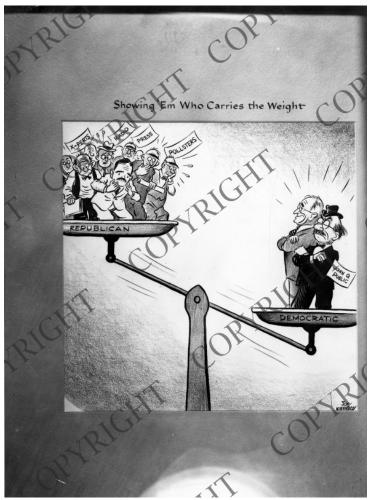

## Political Cartoon, "Showing 'Em Who Carries the Weight"

## Description

This is a photograph of a political cartoon by Jon Kennedy for the Arkansas Democrat. It depicts President Harry S. Truman and a man labeled John Q. Public standing on one side of a scale that is labeled Democratic. On the other side of the scale, which is labeled Republican, are people labeled "x-perts," radio, press, and pollsters, standing with Thomas Dewey.

**Date(s)** 1948

Accession Number 60-335

5x7 inches (13x18 cm) Black & White

Keywords Political cartoons Presidential campaign, 1948

People Pictured Truman, Harry S., 1884-1972 Dewey, Thomas E. (Thomas Edmund), 1902-1971